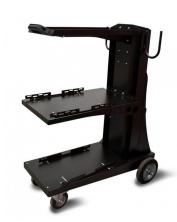

## **COMPLETE SET**

- 1 Welding cable with ABICOR BINZEL ground terminal
- 2 Liquid-cooled TIG torch ABICOR BINZEL (4 m)
- **3** PATON Cooler-7S 400V
- 4 Universal trolley PATON
- 5 Welding control pedal WCP-321
- **6** Quick-release connection for argon