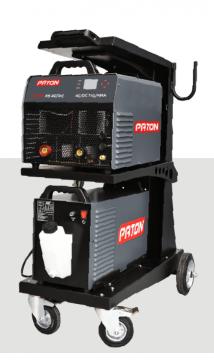

## ProTIG-315-400V AC/DC WK

PATON PROTIG-315-400V WK is an industrial argon-arc welding kit, which is designed for welding thick-walled pieces of a wide range of non-ferrous and ferrous metals: aluminum and its alloys, copper, titanium, stainless steel, cast iron, and all grades of steel with both direct and alternate current up to 315 amperes. It works in TIG AC, TIG DC, MMA AC/DC, and SPOT modes. It works in TIG AC, TIG DC, TIG MIX, MMA AC/DC, SPOT modes and Double Pulse and TIG Lift functions. The machine has a color LCD screen and can store up to 10 sets of user-configured parameters for each welding mode.

## **COMPLETE SET**

- 1 Welding cable with ABICOR BINZEL ground terminal
- 2 Liquid-cooled TIG torch ABICOR BINZEL (4 m)
- **3** PATON Cooler-7S 400V
- 4 Universal trolley PATON
- 5 Welding control pedal WCP-321
- **6** Quick-release connection for argon