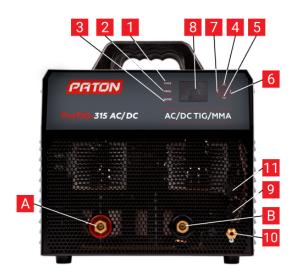

### FRONT CONTROLS

- 1 "Mode" button welding mode switching
- 2 "Program" button user program selection
- 3 "Enter" button saving the welding mode to the memory
- 4 "Up" button parameter setting (more)
- 5 "Down" button parameter setting (less)
- 6 "Right" button welding parameter selection
- 7 "Left" button welding parameter selection
- 8 LCD screen
- 9 Plug for connecting the button on the torch, as well as the pedal
- 10 Gas hose connection socket on the torch
- 11 Coolant flow relay connector
- A Power lead, A "+" socket (red)
- B Power lead, B "-" socket (black)