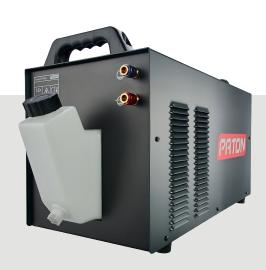

# PATON Cooler-7-400V PATON Cooler-75-400v

PATON COOLER-7-400V/7S-400V are meant for providing cooling and circulation of the coolant in a closed system, during the work with welding machines. The main function of these devices is torch cooling during the welding on a high current – over 140A for TIG welding and over 300A for MIG/MAG welding, and also during the plasma cutting works. The cooler usage during those works is very useful for protecting torches from overheating and for extending their working lifespan.

### **PARAMETERS:**

|                                                 | COOLER-7S-400V | COOLER-7-400V  |
|-------------------------------------------------|----------------|----------------|
| Rated mains voltage 50Hz                        | 3x380/3x400    | 3x380/3x400    |
| The range of voltage changes in mains supply, V | ±15%           | ±15%           |
| Power, W                                        | 160            | 160            |
| Cooling power, kW at 1 L/min                    | 1              | 1              |
| Duty cycle , %                                  | 100            | 100            |
| Rated consumption current, A                    | 0,35           | 0,35           |
| Coolant tank volume                             | 7              | 7              |
| Maximum flow, L/min.                            | 6,5            | 6,5            |
| Coolant                                         | BTC-50         | BTC-50         |
| Availability of a liquid flow sensor            | +              | -              |
| Protection class                                | IP21           | IP21           |
| Overall dimensions LxWxH, mm                    | 522x267x382    | 522x267x382    |
| Weight, kg                                      | 17             | 17             |
| Standards                                       | EN IEC 60974-1 | EN IEC 60974-1 |
| Insulation class                                | Н              | Н              |