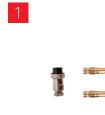

## **COMPLETE SET**

- 1 Quick-release nipple, control jumper
- **2** PATON branded corrugated box