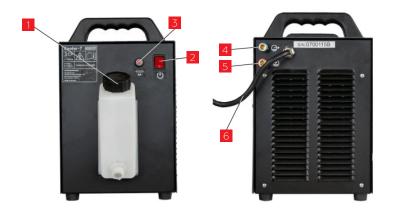

### **CONTROLS**

- 1 Coolant filler neck
- 2 The on/off button with indication of the included state (form and color decorative)
- 3 Fuse (5A)
- 4 Quick-release fitting for coolant supply to the burner
- 5 Quick-release fitting for draining coolant from the burner
- 6 Power supply cable for power connection.